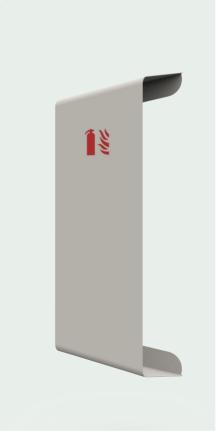

#### **SIZES**

HEIGHT: 848mm WIDTH: 348mm DEPTH: 208mm

WEIGHT: 3.5kg / 7.7lbs

#### VISIBILITY:

INTEGRATED FIRE EXTINGUISHER SIGNAGE
Standardized fire extinguisher pictogram: 1x red adhesive
vinyl to be placed on the front of the hood. It will reinforce
the visibility of the extinguisher. Before sticking it, remember to
determine the direction of the hood