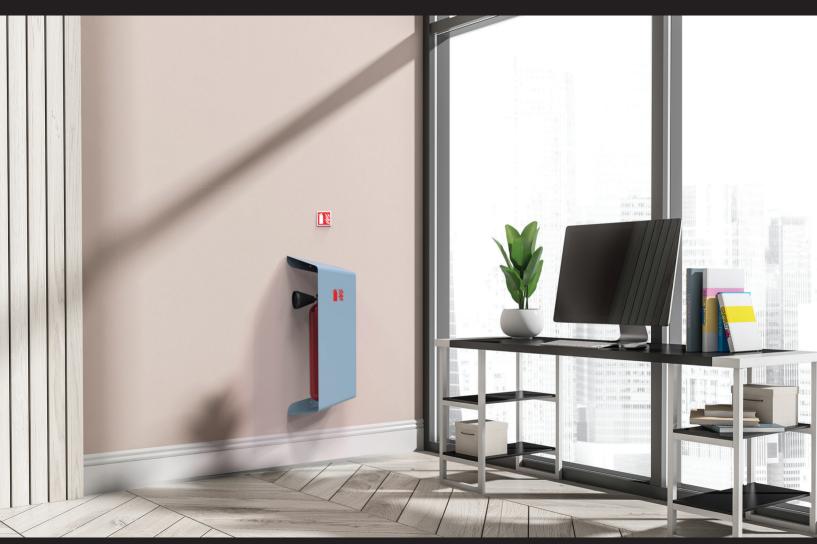

#### **1 REVERSIBLE SYSTEM**

WALL-MOUNTED (SEE NEXT PAGE)

#### **WALL MOUNTING:**

INTEGRATED FIRE EXTINGUISHER SIGNAGE

On the back of the cover there are two folds of material, each with a hole, allowing the Reverso to be leaned against and fixed the Reverso firmly to the wall. The extinguisher must rest on its approved support fixed to the wall.

#### **EXTINGUISHER SIGNAGE PLATE**

AS A WALL INSTALLATION. IT DISCREETLY FIT THE WALL-MOUNTED FURNITURE.