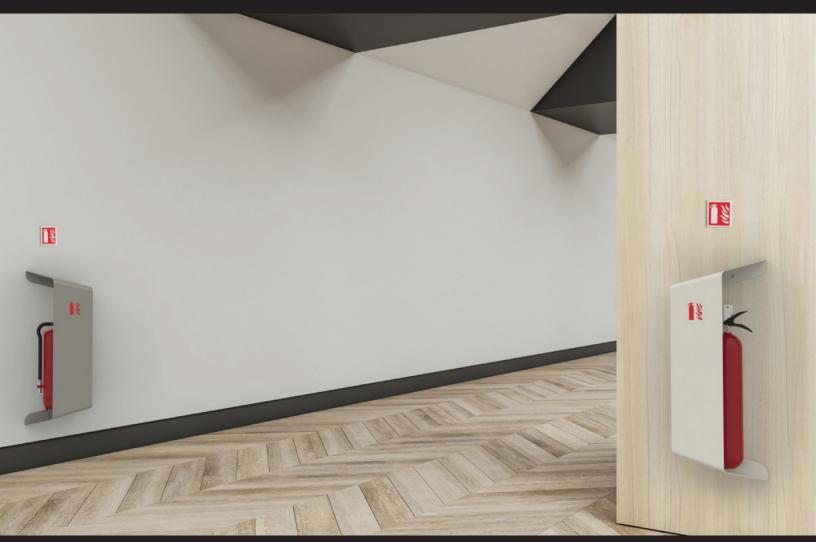

#### **WALL MOUNTING:**

INTEGRATED FIRE EXTINGUISHER SIGNAGE

On the back of the cover there are two folds of material, each with a hole, allowing the Reverso to be leaned against and fixed the Reverso firmly to the wall. The extinguisher must rest on its approved support fixed to the wall.

#### **EXTINGUISHER SIGNAGE PLATE**

AS A WALL INSTALLATION. IT DISCREETLY FIT THE WALL-MOUNTED FURNITURE.