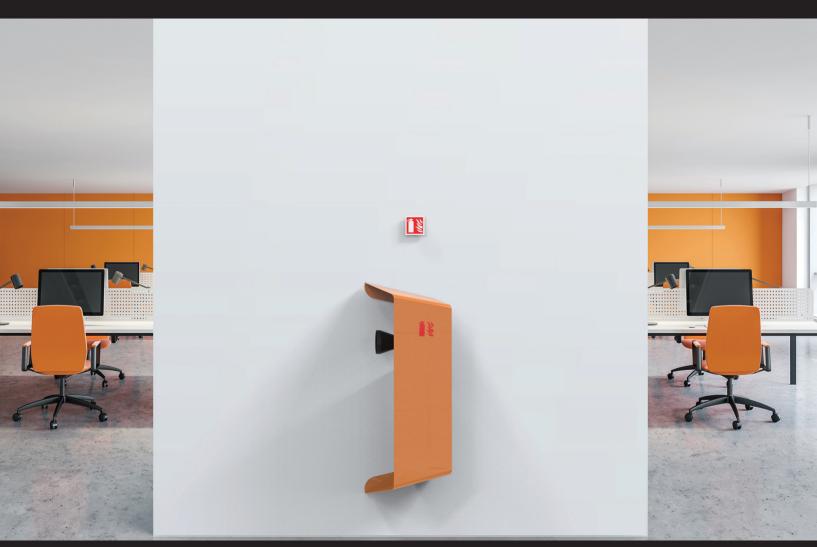

#### **COVER**

16x standard colours +180 RAL shades on order 1x material of your choice : Steel

## **CUSTOM COLORS**

## **ON DEMAND**

ADDITIONAL COST AND TIME TO BE EXPECTED DEPENDING ON COLOUR AND QUANTITY ORDERED

FROM 1 TO 15 : FLAT RATE FROM 16 TO MORE : UNIT PRICE

CLASSIC RAL COLOR CHART AVAILABLE IN PAPER AND DIGITAL VERSIONS