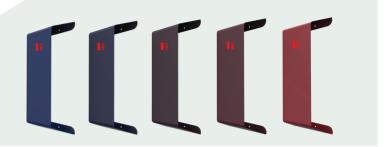

#### **COVER**

16x standard colours +180 RAL shades on order 1x material of your choice : Steel

## **CUSTOM COLORS**

## **ON DEMAND**

ADDITIONAL COST AND TIME TO BE EXPECTED DEPENDING ON COLOUR AND QUANTITY ORDERED

FROM 1 TO 15 : FLAT RATE FROM 16 TO MORE : UNIT PRICE

CLASSIC RAL COLOR CHART AVAILABLE IN PAPER AND DIGITAL VERSIONS