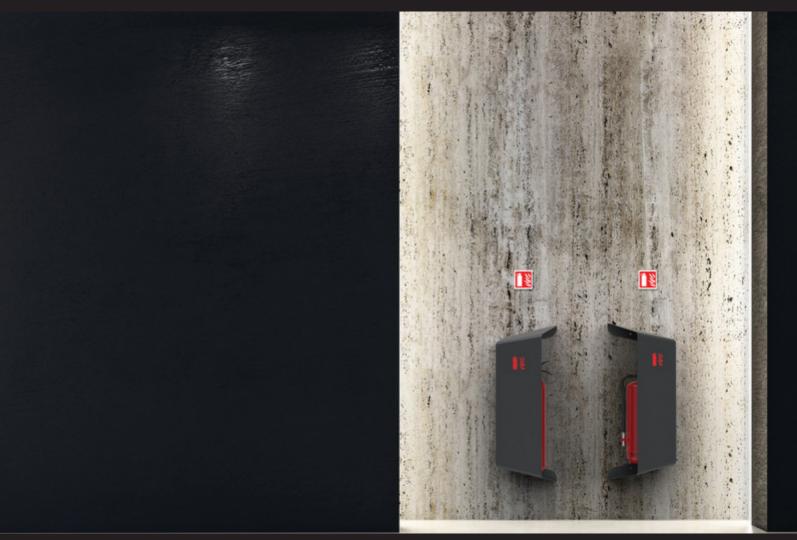

OPENING SYSTEM

The «Free» system. The Reverso is, as its name indicates, reversible. Access to the extinguisher is determined by the direction in which the cover is installed: in one direction the opening is on the right and in the other on the left. The extinguisher is freely accessible on the left or right side.

Simply lift the extinguisher slightly and pull it out from either side.

18

18