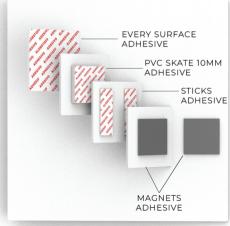

#### **COMPOSITION PHASE:**

-STEP 1 : PLATE MATERIAL'S CHOICE

-STEP 2 : PRINTED PICTOGRAM'S CHOICE\*

-STEP 3: FIXING

PICTOGRAM LIBRARY AVAILABLE ON DEMAND \*

#### SIZES

HEIGHT: 100 ou 130mm

WIDTH: 100mm

THICKNESS: Depending on the material

chosen

Available on single sale, with other pictograms on request

SILVER, GOLD OR BUSHED COPPER THICKNESS: 3mm

PHOTOLUMINESCENT THICKNESS: 1.6mm