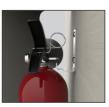

#### **WALL MOUNTING:**

INTEGRATED FIRE EXTINGUISHER SIGNAGE

On the back of the cover there are two folds of material, each with a hole, allowing the Reverso to be leaned against and fixed the Reverso firmly to the wall. The extinguisher must rest on its approved support fixed to the wall.

OPENING SYSTEM

The «Free» system. The Reverso is, as its name indicates, reversible. Access to the extinguisher is determined by the direction in which the cover is installed: in one direction the opening is on the right and in the other on the left. The extinguisher is freely accessible on the left or right side.

Simply lift the extinguisher slightly and pull it out from either side.

18

18