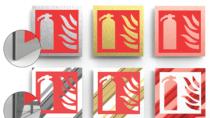

#### **COMPOSITION PHASE:**

-STEP 1 : PLATE MATERIAL'S CHOICE

-STEP 2 : PRINTED PICTOGRAM'S CHOICE\*

-STEP 3: FIXING

PICTOGRAM LIBRARY AVAILABLE ON DEMAND \*