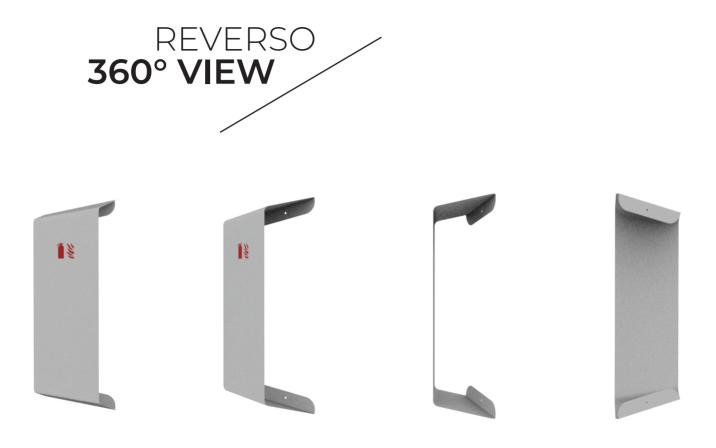

#### **1 REVERSIBLE SYSTEM**

WALL-MOUNTED (SEE NEXT PAGE)

OPENING SYSTEM

The «Free» system. The Reverso is, as its name indicates, reversible. Access to the extinguisher is determined by the direction in which the cover is installed: in one direction the opening is on the right and in the other on the left. The extinguisher is freely accessible on the left or right side.