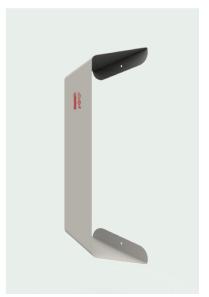

## COVER **REVERSO**

#### **COVER**

16x standard colours +180 RAL shades on order 1x material of your choice : Steel

#### **ACCESSORY**

Wall signage

REVERSO OVERVIEW

COVER FOR 1 EXTINGUISHER

TYPE 6L/6KG OR 9L/9KG OR CO2 2KG

#### **1 REVERSIBLE SYSTEM**

WALL-MOUNTED (SEE NEXT PAGE)

#### **TECHNIQUE**

STEEL COVER 20/10th EPOXY POWDER COATING ADHESIVE RED SIGNAGE

#### **SIZES**

HEIGHT: 848mm WIDTH: 348mm DEPTH: 208mm

WEIGHT: 3.5kg / 7.7lbs