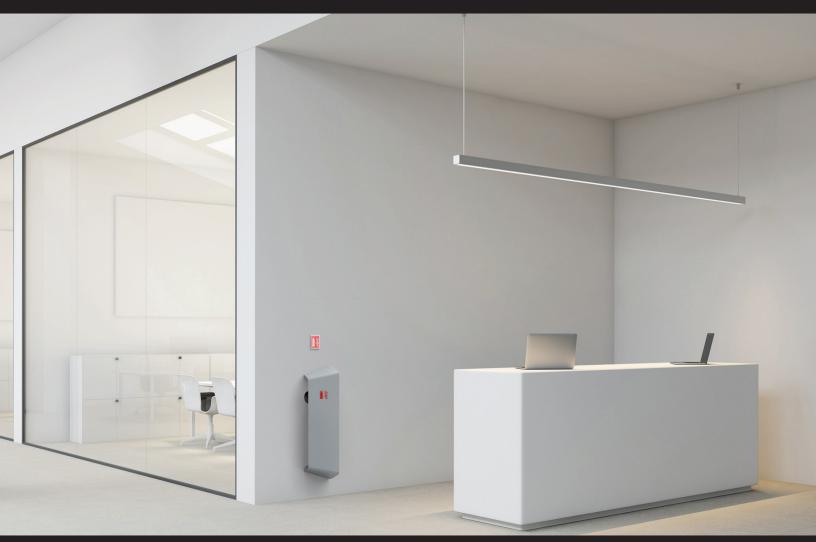

#### **ACCESSORY**

Wall signage

REVERSO OVERVIEW

COVER FOR 1 EXTINGUISHER

TYPE 6L/6KG OR 9L/9KG OR CO2 2KG

#### **1 REVERSIBLE SYSTEM**

WALL-MOUNTED (SEE NEXT PAGE)

#### THE STYLE: MODERNITY AND FLEXIBILITY

The Reverso model stands out for its unique look, which can be rotated 180°, and is suitable for unusual and modern establishments. Your establishment will change its look and your security will be reinforced. Its slightly open and curved shape will allow you to easily access the extinguisher, from one side or the other depending on the direction of the cover, allowing you to combine style and practicality.

#### **WALL MOUNTING:**

INTEGRATED FIRE EXTINGUISHER SIGNAGE

On the back of the cover there are two folds of material, each with a hole, allowing the Reverso to be leaned against and fixed the Reverso firmly to the wall. The extinguisher must rest on its approved support fixed to the wall.

#### **EXTINGUISHER SIGNAGE PLATE**

AS A WALL INSTALLATION. IT DISCREETLY FIT THE WALL-MOUNTED FURNITURE.