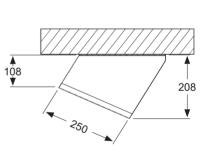

s installed: in one direction the opening is on the right and in the other on the left. The extinguisher is freely accessible on the left or right side.

Simply lift the extinguisher slightly and pull it out from either side.





18



18







# REVERSO

#### **EXTINGUISHER SIGNAGE PLATE**

AS A WALL INSTALLATION. IT DISCREETLY FIT THE WALL-MOUNTED FURNITURE.

#### **COMPOSITION PHASE:**

-STEP 1 : PLATE MATERIAL'S CHOICE

-STEP 2 : PRINTED PICTOGRAM'S CHOICE\*

-STEP 3: FIXING

PICTOGRAM LIBRARY AVAILABLE ON DEMAND \*

#### SIZES

HEIGHT: 100 ou 130mm

WIDTH: 100mm

THICKNESS: Depending on the material

chosen

Available on single sale, with other pictograms on request

SILVER, GOLD OR BUSHED COPPER THICKNESS: 3mm







PHOTOLUMINESCENT THICKNESS: 1.6mm









# TECHNICAL FILE









| FOR 1X EXTINGUISHER TY"PE        | 6L/6Kg - 9L/9Kg - CO2 2Kg                                                                                                                                                                                                                      |
|----------------------------------|------------------------------------------------------------------------------------------------------------------------------------------------------------------------------------------------------------------------------------------------|
| TYPE OF INSTALLATION             | Wall-mounted (screws not included)