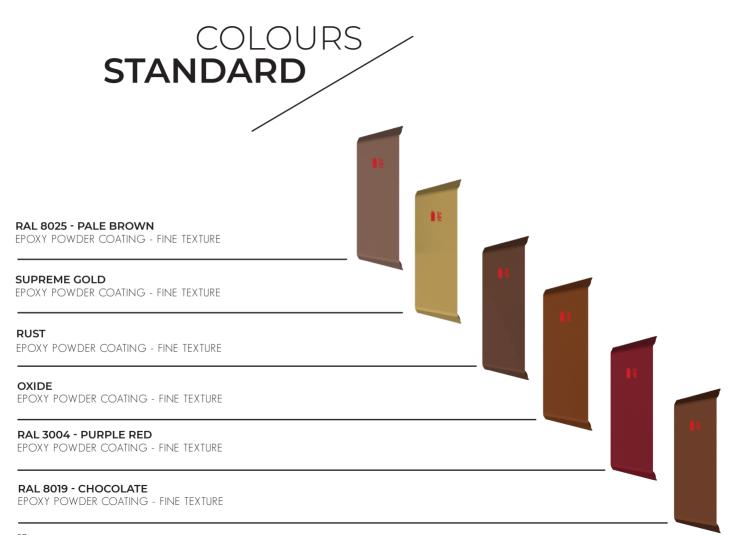

#### **COVER**

16x standard colours +180 RAL shades on order 1x material of your choice : Steel

## **CUSTOM COLORS**

## **ON DEMAND**

ADDITIONAL COST AND TIME TO BE EXPECTED DEPENDING ON COLOUR AND QUANTITY ORDERED

FROM 1 TO 15 : FLAT RATE FROM 16 TO MORE : UNIT PRICE

CLASSIC RAL COLOR CHART AVAILABLE IN PAPER AND DIGITAL VERSIONS