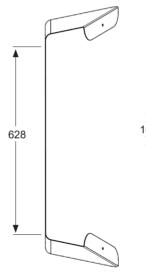

is installed: in one direction the opening is on the right and in the other on the left. The extinguisher is freely accessible on the left or right side.

Simply lift the extinguisher slightly and pull it out from either side.





18



18







# REVERSO

#### **EXTINGUISHER SIGNAGE PLATE**

AS A WALL INSTALLATION. IT DISCREETLY FIT THE WALL-MOUNTED FURNITURE.

#### **COMPOSITION PHASE:**

-STEP 1 : PLATE MATERIAL'S CHOICE

-STEP 2 : PRINTED PICTOGRAM'S CHOICE\*

-STEP 3: FIXING

PICTOGRAM LIBRARY AVAILABLE ON DEMAND \*

#### SIZES

HEIGHT: 100 ou 130mm

WIDTH: 100mm

THICKNESS: Depending on the material

chosen

Available on single sale, with other pictograms on request

SILVER, GOLD OR BUSHED COPPER THICKNESS: 3mm







PHOTOLUMINESCENT THICKNESS: 1.6mm









# TECHNICAL FILE









| FOR 1X EXTINGUISHER TY"PE        | 6L/6Kg - 9L/9Kg - CO2 2Kg                                                                                                                                                                                                                      |
|----------------------------------|------------------------------------------------------------------------------------------------------------------------------------------------------------------------------------------------------------------------------------------------|
| TYPE OF INSTALLATION             | Wall-mounted (screws not included)