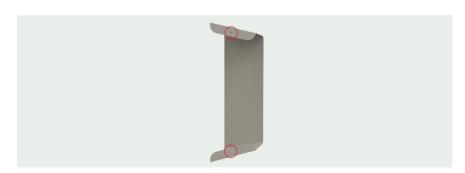

#### **WALL MOUNTING:**

INTEGRATED FIRE EXTINGUISHER SIGNAGE

On the back of the cover there are two folds of material, each with a hole, allowing the Reverso to be leaned against and fixed the Reverso firmly to the wall. The extinguisher must rest on its approved support fixed to the wall.