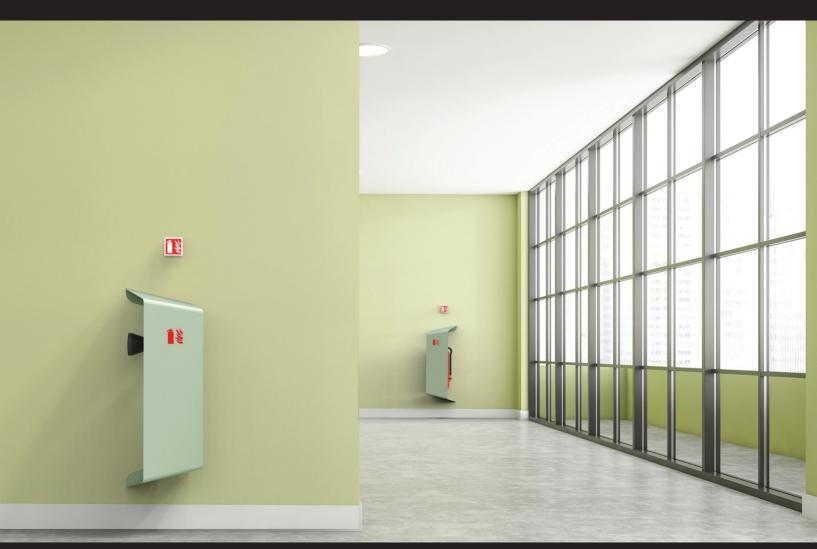

#### THE STYLE: MODERNITY AND FLEXIBILITY

The Reverso model stands out for its unique look, which can be rotated 180°, and is suitable for unusual and modern establishments. Your establishment will change its look and your security will be reinforced. Its slightly open and curved shape will allow you to easily access the extinguisher, from one side or the other depending on the direction of the cover, allowing you to combine style and practicality.

#### **SCALLOPED SHAPE:**

The Reverso model is distinguished by its unique and daring indented shape. A real decorative piece, its design is an invitation to access the fire extinguisher.

#### VISIBILITY:

INTEGRATED FIRE EXTINGUISHER SIGNAGE
Standardized fire extinguisher pictogram: 1x red adhesive
vinyl to be placed on the front of the hood. It will reinforce
the visibility of the extinguisher. Before sticking it, remember to
determine the direction of the hood

#### **EXTINGUISHER SIGNAGE PLATE**

AS A WALL INSTALLATION. IT DISCREETLY FIT THE WALL-MOUNTED FURNITURE.