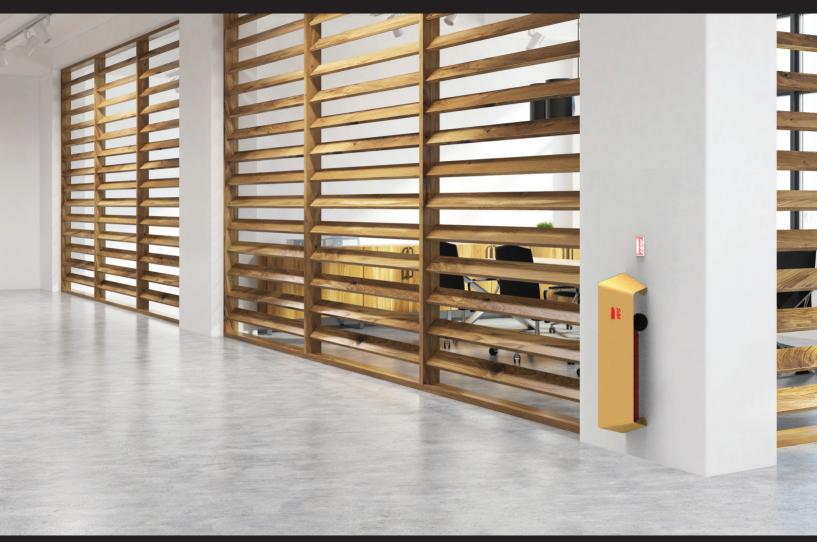

#### THE STYLE: MODERNITY AND FLEXIBILITY

The Reverso model stands out for its unique look, which can be rotated 180°, and is suitable for unusual and modern establishments. Your establishment will change its look and your security will be reinforced. Its slightly open and curved shape will allow you to easily access the extinguisher, from one side or the other depending on the direction of the cover, allowing you to combine style and practicality.

#### **SCALLOPED SHAPE:**

The Reverso model is distinguished by its unique and daring indented shape. A real decorative piece, its design is an invitation to access the fire extinguisher.

#### **WALL MOUNTING:**

INTEGRATED FIRE EXTINGUISHER SIGNAGE

On the back of the cover there are two folds of material, each with a hole, allowing the Reverso to be leaned against and fixed the Reverso firmly to the wall. The extinguisher must rest on its approved support fixed to the wall.