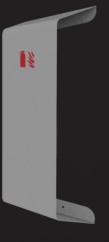

#### THE STYLE: MODERNITY AND FLEXIBILITY

The Reverso model stands out for its unique look, which can be rotated 180°, and is suitable for unusual and modern establishments. Your establishment will change its look and your security will be reinforced. Its slightly open and curved shape will allow you to easily access the extinguisher, from one side or the other depending on the direction of the cover, allowing you to combine style and practicality.

#### **SCALLOPED SHAPE:**

The Reverso model is distinguished by its unique and daring indented shape. A real decorative piece, its design is an invitation to access the fire extinguisher.

#### **WALL MOUNTING:**

INTEGRATED FIRE EXTINGUISHER SIGNAGE

On the back of the cover there are two folds of material, each with a hole, allowing the Reverso to be leaned against and fixed the Reverso firmly to the wall. The extinguisher must rest on its approved support fixed to the wall.

OPENING SYSTEM

The «Free» system. The Reverso is, as its name indicates, reversible. Access to the extinguisher is determined by the direction in which the cover is installed: in one direction the opening is on the right and in the other on the left. The extinguisher is freely accessible on the left or right side.