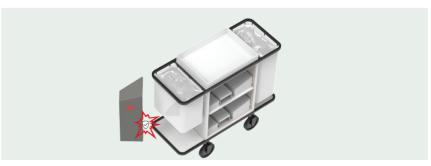

#### **ACCESSORY**

Wall signage

REVERSO OVERVIEW

COVER FOR 1 EXTINGUISHER

TYPE 6L/6KG OR 9L/9KG OR CO2 2KG

#### **1 REVERSIBLE SYSTEM**

WALL-MOUNTED (SEE NEXT PAGE)

OPENING SYSTEM

The «Free» system. The Reverso is, as its name indicates, reversible. Access to the extinguisher is determined by the direction in which the cover is installed: in one direction the opening is on the right and in the other on the left. The extinguisher is freely accessible on the left or right side.

Simply lift the extinguisher slightly and pull it out from either side.

18

18