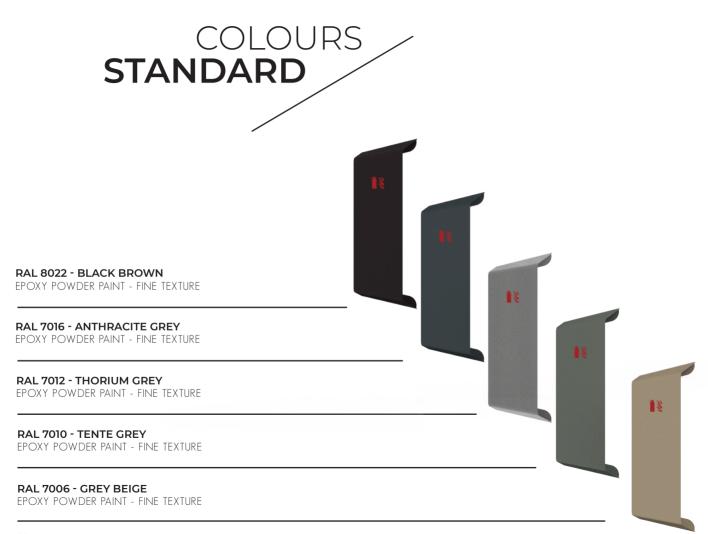

#### **COVER**

16x standard colours +180 RAL shades on order 1x material of your choice : Steel

## **CUSTOM COLORS**

## **ON DEMAND**

ADDITIONAL COST AND TIME TO BE EXPECTED DEPENDING ON COLOUR AND QUANTITY ORDERED

FROM 1 TO 15 : FLAT RATE FROM 16 TO MORE : UNIT PRICE

CLASSIC RAL COLOR CHART AVAILABLE IN PAPER AND DIGITAL VERSIONS