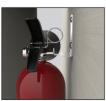

#### **WALL MOUNTING:**

INTEGRATED FIRE EXTINGUISHER SIGNAGE

On the back of the cover there are two folds of material, each with a hole, allowing the Reverso to be leaned against and fixed the Reverso firmly to the wall. The extinguisher must rest on its approved support fixed to the wall.

OPENING SYSTEM

The «Free» system. The Reverso is, as its name indicates, reversible. Access to the extinguisher is determined by the direction in which the cover is installed: in one direction the opening is on the right and in the other on the left. The extinguisher is freely accessible on the left or right side.

Simply lift the extinguisher slightly and pull it out from either side.

18

18