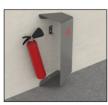

#### **1 REVERSIBLE SYSTEM**

WALL-MOUNTED (SEE NEXT PAGE)

#### **SIZES**

HEIGHT: 848mm WIDTH: 348mm DEPTH: 208mm

WEIGHT: 3.5kg / 7.7lbs

#### THE STYLE: MODERNITY AND FLEXIBILITY

The Reverso model stands out for its unique look, which can be rotated 180°, and is suitable for unusual and modern establishments. Your establishment will change its look and your security will be reinforced. Its slightly open and curved shape will allow you to easily access the extinguisher, from one side or the other depending on the direction of the cover, allowing you to combine style and practicality.

#### **SCALLOPED SHAPE:**

The Reverso model is distinguished by its unique and daring indented shape. A real decorative piece, its design is an invitation to access the fire extinguisher.