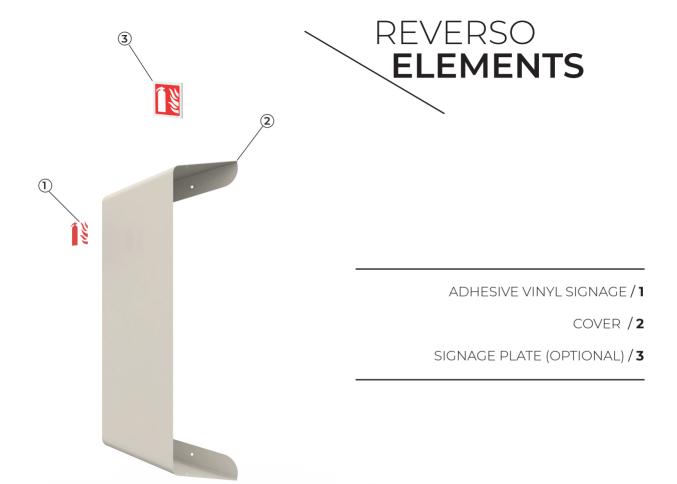

#### VISIBILITY:

INTEGRATED FIRE EXTINGUISHER SIGNAGE
Standardized fire extinguisher pictogram: 1x red adhesive
vinyl to be placed on the front of the hood. It will reinforce
the visibility of the extinguisher. Before sticking it, remember to
determine the direction of the hood

#### **WALL MOUNTING:**

INTEGRATED FIRE EXTINGUISHER SIGNAGE

On the back of the cover there are two folds of material, each with a hole, allowing the Reverso to be leaned against and fixed the Reverso firmly to the wall. The extinguisher must rest on its approved support fixed to the wall.

#### **EXTINGUISHER SIGNAGE PLATE**

AS A WALL INSTALLATION. IT DISCREETLY FIT THE WALL-MOUNTED FURNITURE.