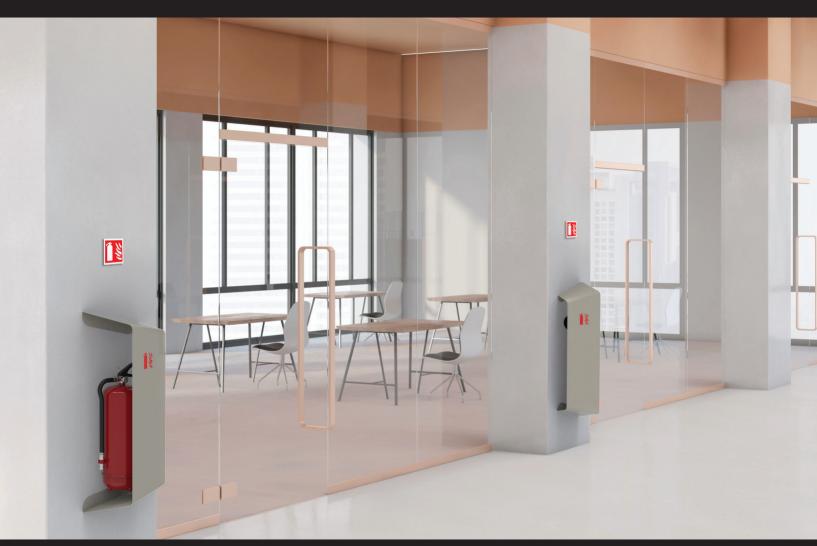

#### **ACCESSORY**

Wall signage

REVERSO OVERVIEW

COVER FOR 1 EXTINGUISHER

TYPE 6L/6KG OR 9L/9KG OR CO2 2KG

#### **1 REVERSIBLE SYSTEM**

WALL-MOUNTED (SEE NEXT PAGE)

#### THE STYLE: MODERNITY AND FLEXIBILITY

The Reverso model stands out for its unique look, which can be rotated 180°, and is suitable for unusual and modern establishments. Your establishment will change its look and your security will be reinforced. Its slightly open and curved shape will allow you to easily access the extinguisher, from one side or the other depending on the direction of the cover, allowing you to combine style and practicality.

#### **SCALLOPED SHAPE:**

The Reverso model is distinguished by its unique and daring indented shape. A real decorative piece, its design is an invitation to access the fire extinguisher.

#### **WALL MOUNTING:**

INTEGRATED FIRE EXTINGUISHER SIGNAGE

On the back of the cover there are two folds of material, each with a hole, allowing the Reverso to be leaned against and fixed the Reverso firmly to the wall. The extinguisher must rest on its approved support fixed to the wall.

OPENING SYSTEM

The «Free» system. The Reverso is, as its name indicates, reversible. Access to the extinguisher is determined by the direction in which the cover is installed: in one direction the opening is on the right and in the other on the left. The extinguisher is freely accessible on the left or right side.

Simply lift the extinguisher slightly and pull it out from either side.

18

18