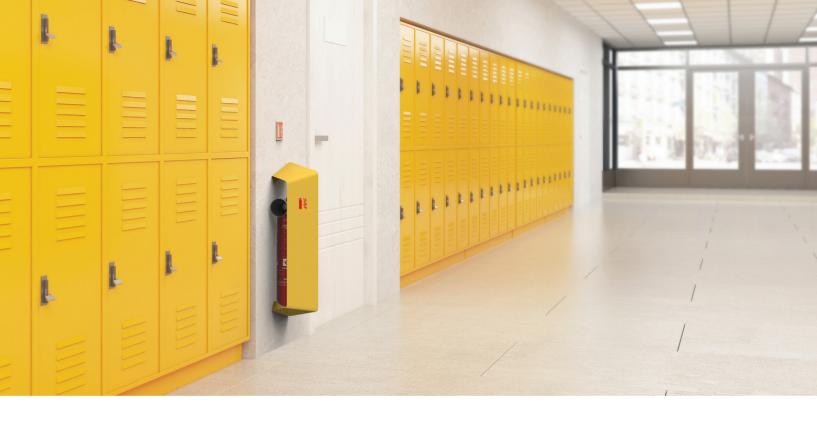

#### **ACCESSORY**

Wall signage

REVERSO OVERVIEW

COVER FOR 1 EXTINGUISHER

TYPE 6L/6KG OR 9L/9KG OR CO2 2KG

#### **1 REVERSIBLE SYSTEM**

WALL-MOUNTED (SEE NEXT PAGE)

#### THE STYLE: MODERNITY AND FLEXIBILITY

The Reverso model stands out for its unique look, which can be rotated 180°, and is suitable for unusual and modern establishments. Your establishment will change its look and your security will be reinforced. Its slightly open and curved shape will allow you to easily access the extinguisher, from one side or the other depending on the direction of the cover, allowing you to combine style and practicality.

#### **SCALLOPED SHAPE:**

The Reverso model is distinguished by its unique and daring indented shape. A real decorative piece, its design is an invitation to access the fire extinguisher.