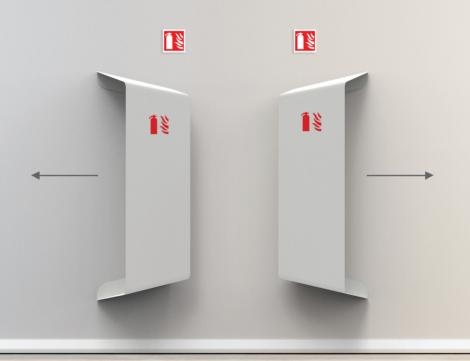

OPENING SYSTEM

The «Free» system. The Reverso is, as its name indicates, reversible. Access to the extinguisher is determined by the direction in which the cover is installed: in one direction the opening is on the right and in the other on the left. The extinguisher is freely accessible on the left or right side.

Simply lift the extinguisher slightly and pull it out from either side.

18

18