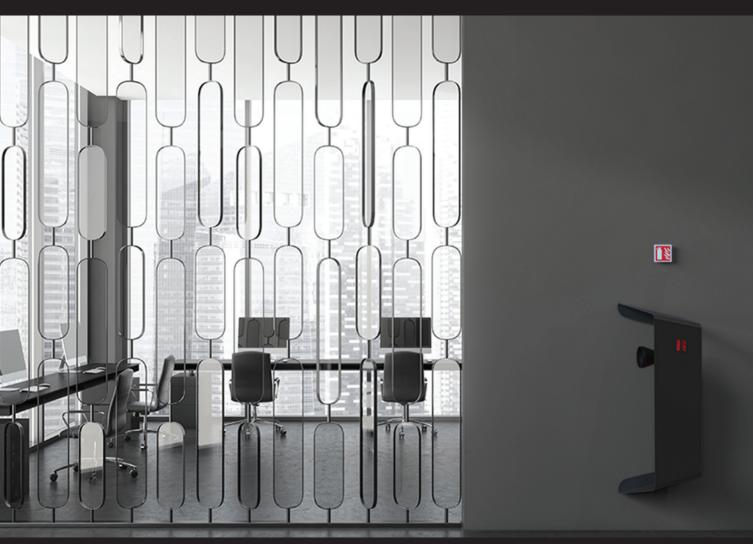

#### THE STYLE: MODERNITY AND FLEXIBILITY

The Reverso model stands out for its unique look, which can be rotated 180°, and is suitable for unusual and modern establishments. Your establishment will change its look and your security will be reinforced. Its slightly open and curved shape will allow you to easily access the extinguisher, from one side or the other depending on the direction of the cover, allowing you to combine style and practicality.

OPENING SYSTEM

The «Free» system. The Reverso is, as its name indicates, reversible. Access to the extinguisher is determined by the direction in which the cover is installed: in one direction the opening is on the right and in the other on the left. The extinguisher is freely accessible on the left or right side.

Simply lift the extinguisher slightly and pull it out from either side.

18

18