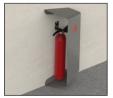

#### **EXTINGUISHER SIGNAGE PLATE**

AS A WALL INSTALLATION. IT DISCREETLY FIT THE WALL-MOUNTED FURNITURE.

#### **COMPOSITION PHASE:**

-STEP 1 : PLATE MATERIAL'S CHOICE

-STEP 2 : PRINTED PICTOGRAM'S CHOICE\*

-STEP 3: FIXING

PICTOGRAM LIBRARY AVAILABLE ON DEMAND \*

#### SIZES

HEIGHT: 100 ou 130mm

WIDTH: 100mm

THICKNESS: Depending on the material

chosen

Available on single sale, with other pictograms on request

SILVER, GOLD OR BUSHED COPPER THICKNESS: 3mm

PHOTOLUMINESCENT THICKNESS: 1.6mm