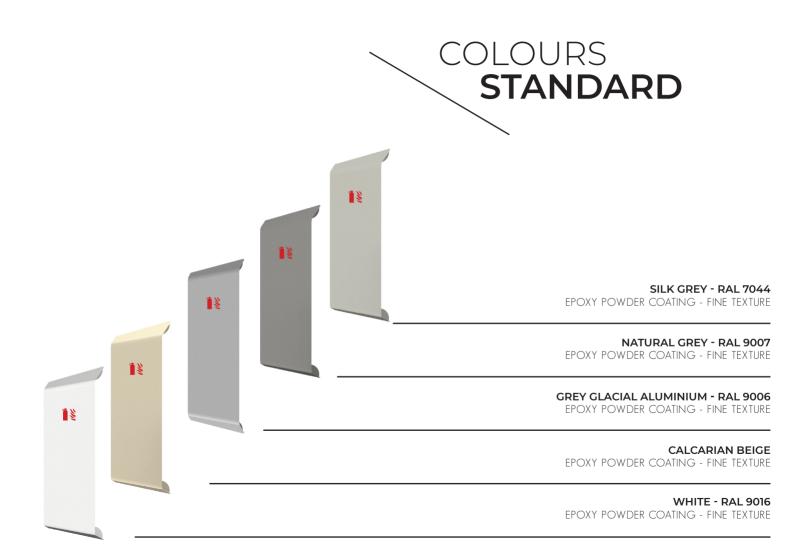

#### **COVER**

16x standard colours +180 RAL shades on order 1x material of your choice : Steel

## **CUSTOM COLORS**

## **ON DEMAND**

ADDITIONAL COST AND TIME TO BE EXPECTED DEPENDING ON COLOUR AND QUANTITY ORDERED

FROM 1 TO 15 : FLAT RATE FROM 16 TO MORE : UNIT PRICE

CLASSIC RAL COLOR CHART AVAILABLE IN PAPER AND DIGITAL VERSIONS