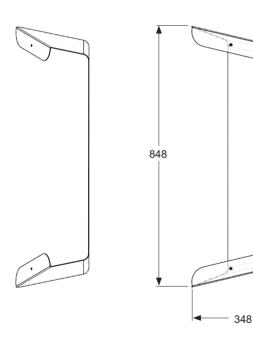

#### **SIZES**

HEIGHT: 848mm WIDTH: 348mm DEPTH: 208mm

WEIGHT: 3.5kg / 7.7lbs

# TECHNICAL FILE

| FOR 1X EXTINGUISHER TY"PE        | 6L/6Kg - 9L/9Kg - CO2 2Kg                                                                                                                                                                                                                      |
|----------------------------------|------------------------------------------------------------------------------------------------------------------------------------------------------------------------------------------------------------------------------------------------|
| TYPE OF INSTALLATION             | Wall-mounted (screws not included)                                                                                                                                                                                                             |
| OPENING SYSTEM                   | Freely available on the left or right side: the product can be reversed in any direction                                                                                                                                                       |
| COVER                            | H.848mm - W.348mm - D.208mm - Weight 3.5Kg / 7lbs                                                                                                                                                                                              |
| MATERIAL                         | Steel 1.5mm                                                                                                                                                                                                                                    |
| COVER COLOUR                     | 16 Standard colors + 180 RAL shades on order.<br>(Mat, Shiny, Satin, Fine texture finishes) on Epoxy powder paint                                                                                                                              |
| INTEGRATED SIGNAGE               | Adhesive vinyl signage (ready to install)                                                                                                                                                                                                      |
| OPTIONAL SIGNAGE                 | Wall mount   Material of your choice (brushed aluminium, brushed copper, brushed gold, silver mirror, red mirror, gold mirror, white PMMA, translucent PMMA, photoluminescent)   Choice of pictogram to be printed, with or without fire class |
| CONCEPTION, DESIGN & MANUFACTURE | France                                                                                                                                                                                                                                         |