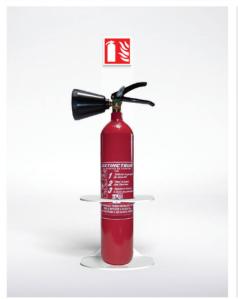

### ACCESSORIES

Totem, Wall Mounted Signage

PLOT Ø120MM **OVERVIEW** 

STAND FOR 1 EXTINGUISHERS TYPE CO2 2KG INNER CUTTING Ø 120mm

# PLOT Ø190MM **OVERVIEW**

STAND FOR 1 EXTINGUISHER
TYPE: 6L/9L OR 6KG/9KG
OR CO2 5KG (Subject to Verification: dimensions of the extinguisher)

INNER CUTTING Ø 190mm

#### EXTINGUISHER TOTEM SIGN (OPTIONAL):

The Totem signage is an ideal solution to avoid placing a sign on a wall or glass surface. It is fixed directly to the back of the stand (screws included). The Totem is an essential accessory to meet the obligation of warning the presence of the fire extinguisher without damaging your walls.

#### **EXTINGUISHER SIGNAGE PLATE**

AS A WALL INSTALLATION. IT DISCREETLY FIT THE WALL-MOUNTED FURNITURE.

 $\bigcirc R$ 

GLUED. ON A TOTEM MOUNTED ON A CABINET WHICH IS PLACED ON THE GROUND.