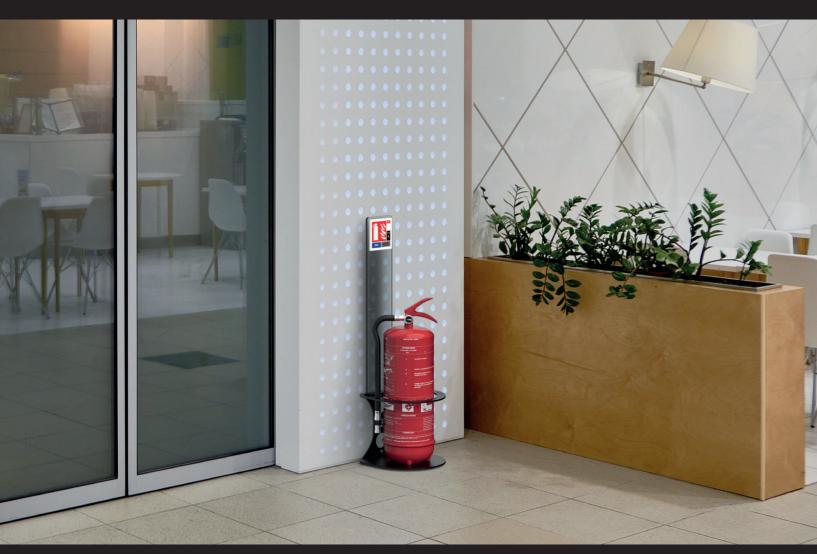

#### 2 SETUPS

WALL MOUNTED PLACED ON THE FLOOR

#### EXTINGUISHER TOTEM SIGN (OPTIONAL):

The Totem signage is an ideal solution to avoid placing a sign on a wall or glass surface. It is fixed directly to the back of the stand (screws included). The Totem is an essential accessory to meet the obligation of warning the presence of the fire extinguisher without damaging your walls.

#### LONG TOTEM

#### LONG TOTEM

HEIGHT: 780mm WIDTH: 115mm THICKNESS: 8mm SCREWS INCLUDED