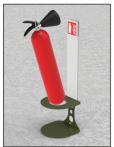

# PLOT Ø190MM **OVERVIEW**

STAND FOR 1 EXTINGUISHER
TYPE: 6L/9L OR 6KG/9KG
OR CO2 5KG (Subject to Verification: dimensions of the extinguisher)

INNER CUTTING Ø 190mm

# PLOT Ø190MM ELEMENTS

SIGNAGE PLATE (OPTIONAL) / 1

PLOT STRUCTURE Ø 190MM / 2

LONG TOTEM (OPTIONAL) / 3