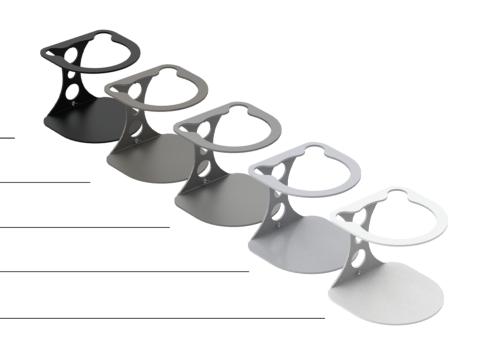

#### **PAINTED STEEL**

RAL 9005 - BLACK EPOXY POWDER COATING

**RAL 7048 - PEARLY MOUSE GREY** 

EPOXY POWDER COATING

**RAL 9006 KT28 - ALUMINIUM GREY** 

EPOXY POWDER COATING

**RAL 9006 - LIGHT GREY** 

EPOXY POWDER COATING

RAL 9016 - WHITE

EPOXY POWDER COATING

FREE CHOICE OF COLORS ON THE CLASSIC RAL COLOR

ADDITIONAL COST AND TIME TO BE FORESEEN DEPENDING ON COLORS AND QUANTITY ORDERED

CHART (OTHER SPECIFIC RAL COLORS ON REQUEST)

Subdued and discrete, they blend with simplicity in any environment.

5 Standard Colors + customisation thanks to the

+ 180 RAL colors available to order.