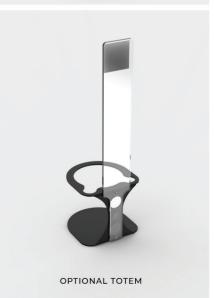

#### LONG TOTEM

#### TOTEM for signage

ONLY FOR PLOT STAND STANDING ON THE GROUND. IDEAL SOLUTION IN ORDER TO AVOID THE INSTALLATION OF A PLATE. ON THE WALL OR IN FRONT OF A GLASS SURFACE

#### LONG TOTEM

HEIGHT: 780mm WIDTH: 115mm THICKNESS: 8mm SCREWS INCLUDED