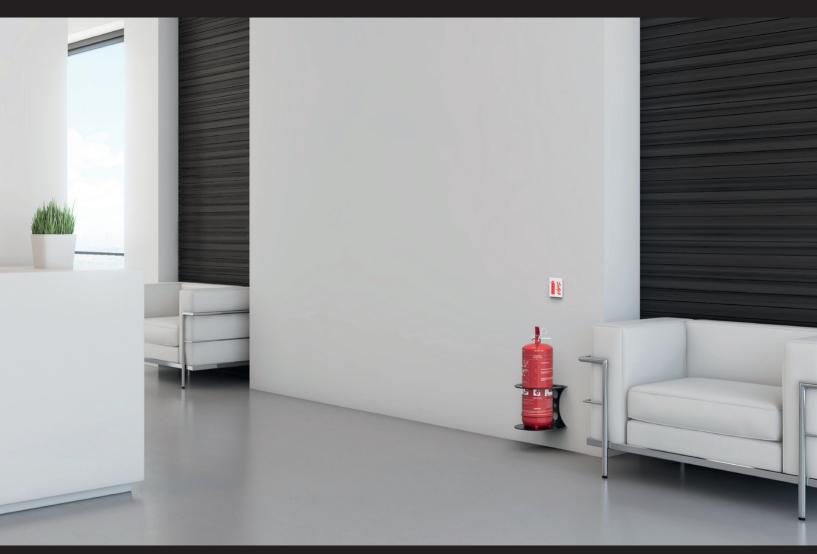

#### 2 SETUPS

WALL MOUNTED PLACED ON THE FLOOR

#### **EXTINGUISHER SIGNAGE PLATE**

AS A WALL INSTALLATION. IT DISCREETLY FIT THE WALL-MOUNTED FURNITURE.

 $\bigcirc R$ 

GLUED. ON A TOTEM MOUNTED ON A CABINET WHICH IS PLACED ON THE GROUND.