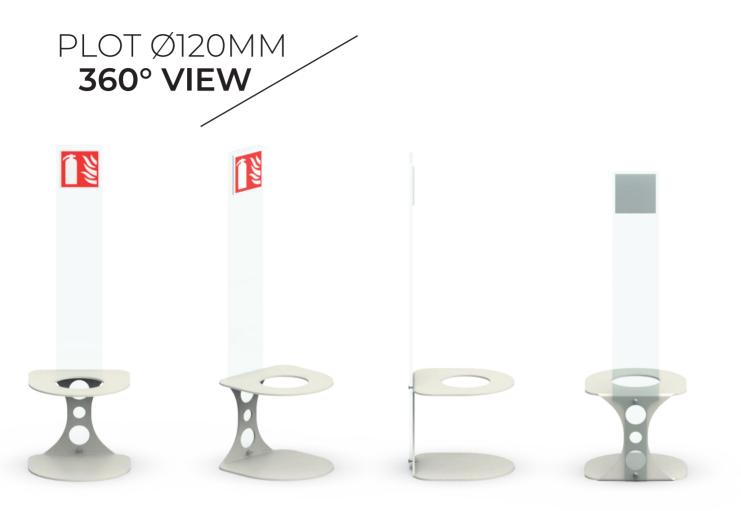

### ACCESSORIES

Totem, Wall Mounted Signage

PLOT Ø120MM **OVERVIEW** 

STAND FOR 1 EXTINGUISHERS TYPE CO2 2KG INNER CUTTING Ø 120mm

#### EXTINGUISHER TOTEM SIGN (OPTIONAL):

The Totem signage is an ideal solution to avoid placing a sign on a wall or glass surface. It is fixed directly to the back of the stand (screws included). The Totem is an essential accessory to meet the obligation of warning the presence of the fire extinguisher without damaging your walls.

#### **EXTINGUISHER SIGNAGE PLATE**

AS A WALL INSTALLATION. IT DISCREETLY FIT THE WALL-MOUNTED FURNITURE.

 $\bigcirc R$ 

GLUED. ON A TOTEM MOUNTED ON A CABINET WHICH IS PLACED ON THE GROUND.