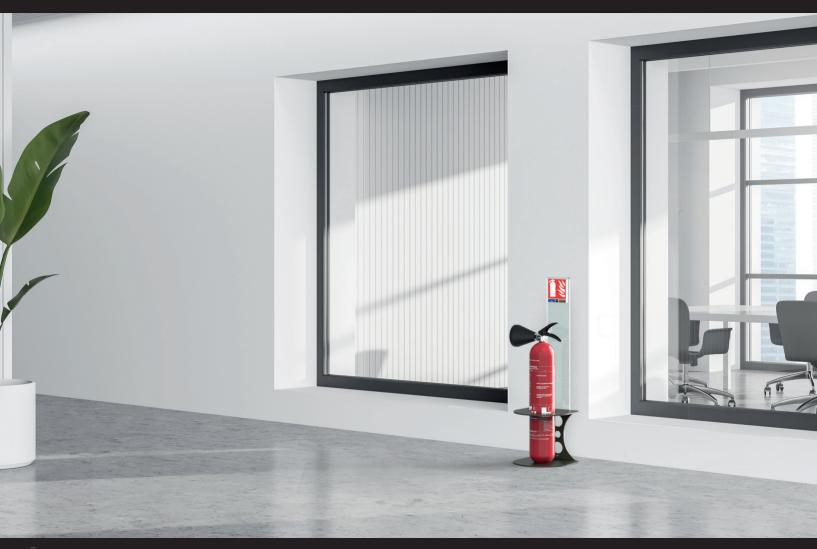

#### 2 SETUPS

WALL MOUNTED PLACED ON THE FLOOR

#### EXTINGUISHER TOTEM SIGN (OPTIONAL):

The Totem signage is an ideal solution to avoid placing a sign on a wall or glass surface. It is fixed directly to the back of the stand (screws included). The Totem is an essential accessory to meet the obligation of warning the presence of the fire extinguisher without damaging your walls.

#### **EXTINGUISHER SIGNAGE PLATE**

AS A WALL INSTALLATION. IT DISCREETLY FIT THE WALL-MOUNTED FURNITURE.

 $\bigcirc R$ 

GLUED. ON A TOTEM MOUNTED ON A CABINET WHICH IS PLACED ON THE GROUND.