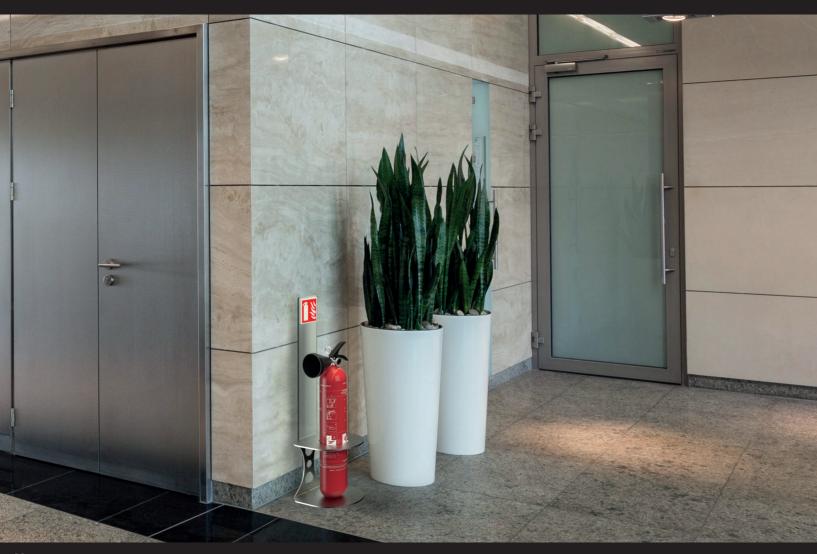

### ACCESSORIES

Totem, Wall Mounted Signage

PLOT Ø120MM **OVERVIEW** 

STAND FOR 1 EXTINGUISHERS TYPE CO2 2KG INNER CUTTING Ø 120mm

#### 2 SETUPS

WALL MOUNTED PLACED ON THE FLOOR

#### SIZES

HEIGHT: 220mm (787mm with totem)

WIDTH: 250mm

DEPTH: 250mm (260mm with totem)

WEIGHT: 4,5kg/8.82 lbs (5.5kg/11.02 lbs with totem)

### PLOTS **BENEFITS**

RANGE: PT2 / PT6

The Plot ranges exits in 2 different sizes to equip all types of extinguishers.

STYLE: SOBERTY

PT2 / PT6 Plots are considered as supports for a fire extinguisher.

Type 6L/6Kg - 9L/9Kg - 2L/2Kg.

Subdued and discrete, they blend with simplicity in any environment.

5 Standard Colors + customisation thanks to the

+ 180 RAL colors available to order.

#### **SECURITY:** PROTECTION OF THE EXTINGUISHER

The 5mm thick steel of the case guarantees the safety of the fire extinguisher.

The case protects the extinguisher from:

- > Deliberate damage (vandalism)
- > Unintentional damage (shocks)