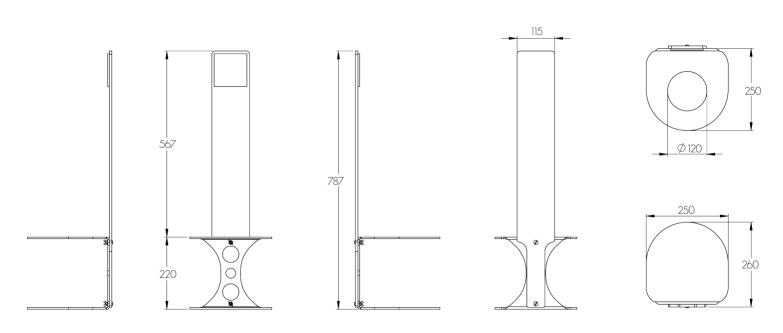

#### SIZES

HEIGHT: 220mm (787mm with totem)

WIDTH: 250mm

DEPTH: 250mm (260mm with totem)

WEIGHT: 4,5kg/8.82 lbs (5.5kg/11.02 lbs with totem)

## PLOT Ø120MM ELEMENTS

SIGNAGE PLATE (OPTIONAL) / 1

PLOT STRUCTURE Ø 120MM / 2

LONG TOTEM (OPTIONAL) / 3

#### LONG TOTEM

HEIGHT: 780mm WIDTH: 115mm THICKNESS: 8mm SCREWS INCLUDED

# PLOT Ø120MM TECHNICAL FILE

SIZES IN MM

| FOR 1X EXTINGUISHER              | CO2 2Kg                                                                                                                                                                                                                                                                 |
|----------------------------------|-------------------------------------------------------------------------------------------------------------------------------------------------------------------------------------------------------------------------------------------------------------------------|
| TYPE OF INSTALLATION             | Wall Mounted (screws not included) - Placed on the floor                                                                                                                                                                                                                |
| ALONE STAND                      | H.220mm - W.250mm - D.250mm - Poids 4.5kg/8.82lbs                                                                                                                                                                                                                       |
| STAND + TOTEM                    | H.787mm - W.250mm - D.260mm - Poids 5.5kg/11.02lbs                                                                                                                                                                                                                      |
| MATERIALS                        | Steel Structure 5mm - Acrylic Glass Totem 8mm                                                                                                                                                                                                                           |
| STANDARD COLORS                  | 5 Standard Colors + 180 RAL color shades on demand (Matte, Glossy, Satin, Fine texture finishes) : epoxy powder coating                                                                                                                                                 |
| EXTINGUISHER SIGNAGE             | To be fixed on the wall or on a totem pole   Choice of materials (brushed aluminum, brushed copper, brushed gold, silver mirror, red mirror, gold mirror, white PMMA, translucent PMMA, photoluminescent) Choice of pictogram to be printed, with or without fire class |
| OPTIONAL TOTEM                   | 8 mm acrylic glass   4 colors to choose from (transparent, transparent frosted, mineral & mineral frosted)                                                                                                                                                              |
| CONCEPTION, DESIGN & MANUFACTURE | France                                                                                                                                                                                                                                                                  |