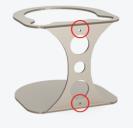

#### **WALL FIXATION:**

There are two holes on the back of the Plot that allow you to fix it freely to the wall. (screws not included).

ACCESSIBILITY: OPENING SYSTEM
No special handling required:

Simply lift the extinguisher out of the stand.