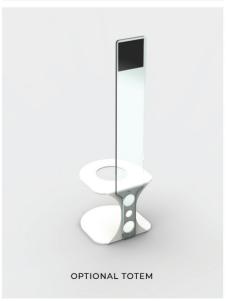

#### LONG TOTEM

#### TOTEM for signage

ONLY FOR PLOT STAND STANDING ON THE GROUND. IDEAL SOLUTION IN ORDER TO AVOID THE INSTALLATION OF A PLATE. ON THE WALL OR IN FRONT OF A GLASS SURFACE

#### LONG TOTEM

HEIGHT: 780mm WIDTH: 115mm THICKNESS: 8mm SCREWS INCLUDED