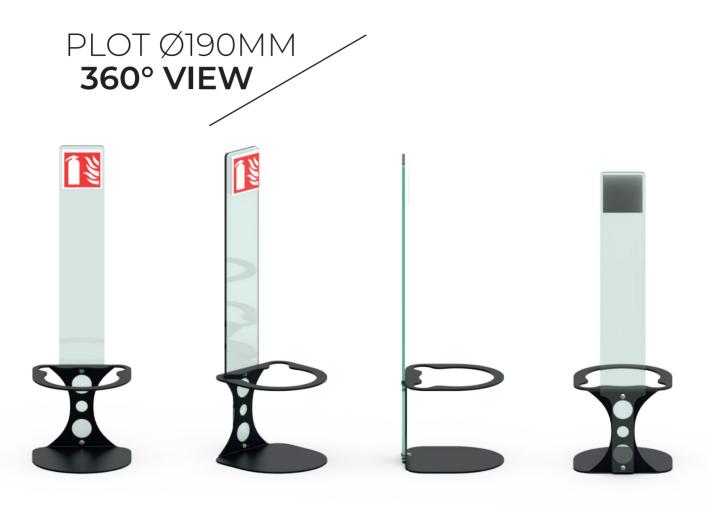

# PLOT Ø190MM **OVERVIEW**

STAND FOR 1 EXTINGUISHER
TYPE: 6L/9L OR 6KG/9KG
OR CO2 5KG (Subject to Verification: dimensions of the extinguisher)

INNER CUTTING Ø 190mm

# PLOT Ø190MM ELEMENTS

SIGNAGE PLATE (OPTIONAL) / 1

PLOT STRUCTURE Ø 190MM / 2

LONG TOTEM (OPTIONAL) / 3