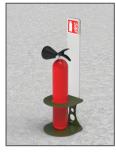

### ACCESSORIES

Totem, Wall Mounted Signage

PLOT Ø120MM **OVERVIEW** 

STAND FOR 1 EXTINGUISHERS TYPE CO2 2KG INNER CUTTING Ø 120mm

## PLOT Ø120MM ELEMENTS

SIGNAGE PLATE (OPTIONAL) / 1

PLOT STRUCTURE Ø 120MM / 2

LONG TOTEM (OPTIONAL) / 3