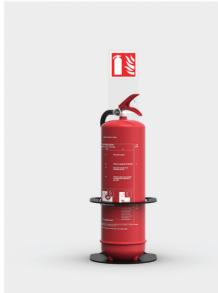

# PLOT Ø190MM **OVERVIEW**

STAND FOR 1 EXTINGUISHER
TYPE: 6L/9L OR 6KG/9KG
OR CO2 5KG (Subject to Verification: dimensions of the extinguisher)

INNER CUTTING Ø 190mm

#### EXTINGUISHER TOTEM SIGN (OPTIONAL):

The Totem signage is an ideal solution to avoid placing a sign on a wall or glass surface. It is fixed directly to the back of the stand (screws included). The Totem is an essential accessory to meet the obligation of warning the presence of the fire extinguisher without damaging your walls.

#### **EXTINGUISHER SIGNAGE PLATE**

AS A WALL INSTALLATION. IT DISCREETLY FIT THE WALL-MOUNTED FURNITURE.

 $\bigcirc R$ 

GLUED. ON A TOTEM MOUNTED ON A CABINET WHICH IS PLACED ON THE GROUND.