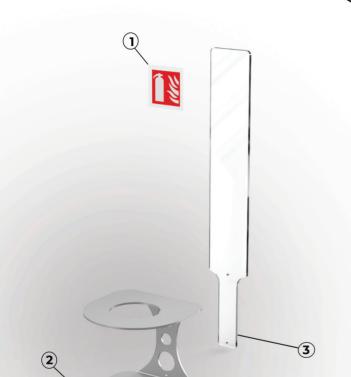

## PLOT Ø120MM ELEMENTS

SIGNAGE PLATE (OPTIONAL) / 1

PLOT STRUCTURE Ø 120MM / 2

LONG TOTEM (OPTIONAL) / 3