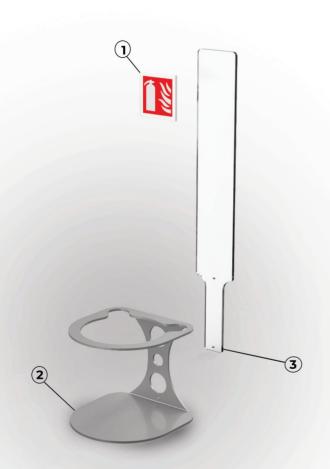

## PLOT Ø120MM ELEMENTS

SIGNAGE PLATE (OPTIONAL) / 1

PLOT STRUCTURE Ø 120MM / 2

LONG TOTEM (OPTIONAL) / 3

### ACCESSORIES

Totem, Wall Mounted Signage

PLOT Ø120MM **OVERVIEW** 

STAND FOR 1 EXTINGUISHERS TYPE CO2 2KG INNER CUTTING Ø 120mm

#### 2 SETUPS

WALL MOUNTED PLACED ON THE FLOOR

#### **TECHNIQUE**

STEEL STAND 50/10 EPOXY POWDER COATING ACRYLIC EXTINGUISHER TOTEM SIGN 8MM (OPTIONAL)

#### SIZES

HEIGHT: 220mm (787mm with totem)

WIDTH: 250mm

DEPTH: 250mm (260mm with totem)

WEIGHT: 4,5kg/8.82 lbs (5.5kg/11.02 lbs with totem)