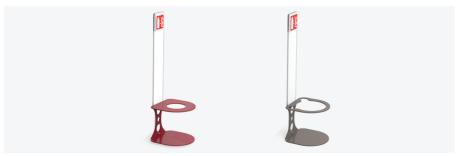

### ACCESSORIES

Totem, Wall Mounted Signage

PLOT Ø120MM **OVERVIEW** 

STAND FOR 1 EXTINGUISHERS TYPE CO2 2KG INNER CUTTING Ø 120mm

#### SIZES

HEIGHT: 220mm (787mm with totem)

WIDTH: 250mm

DEPTH: 250mm (260mm with totem)

WEIGHT: 4,5kg/8.82 lbs (5.5kg/11.02 lbs with totem)

## PLOT Ø120MM ELEMENTS

SIGNAGE PLATE (OPTIONAL) / 1

PLOT STRUCTURE Ø 120MM / 2

LONG TOTEM (OPTIONAL) / 3

# PLOT Ø190MM **OVERVIEW**

STAND FOR 1 EXTINGUISHER
TYPE: 6L/9L OR 6KG/9KG
OR CO2 5KG (Subject to Verification: dimensions of the extinguisher)

INNER CUTTING Ø 190mm

#### SIZES

HEIGHT: 220mm (787mm with totem)

WIDTH: 250mm

DEPTH: 250mm (260mm with totem)

WEIGHT: 4kg/8.82lbs (5kg/11.02lbs with totem)

# PLOT Ø190MM ELEMENTS

SIGNAGE PLATE (OPTIONAL) / 1

PLOT STRUCTURE Ø 190MM / 2

LONG TOTEM (OPTIONAL) / 3