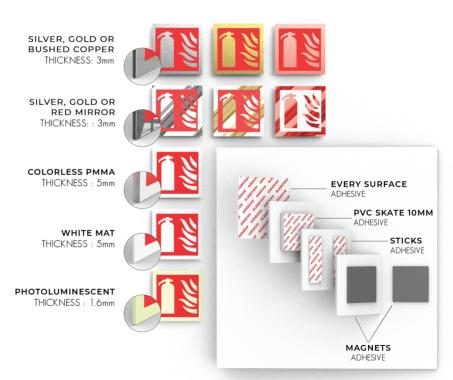

#### **EXTINGUISHER SIGNAGE PLATE**

AS A WALL INSTALLATION. IT DISCREETLY FIT THE WALL-MOUNTED FURNITURE.

 $\bigcirc R$ 

GLUED. ON A TOTEM MOUNTED ON A CABINET WHICH IS PLACED ON THE GROUND.

#### **COMPOSITION PHASE:**

-STEP 1 : PLATE MATERIAL'S CHOICE

-STEP 2 : PRINTED PICTOGRAM'S CHOICE\*

-STEP 3 : FIXING (not available if glued on the totem)

PICTOGRAM LIBRARY AVAILABLE ON DEMAND \*

#### SIZES

HEIGHT: 100 ou 130mm

WIDTH: 100mm

THICKNESS: Depending on the material chosen

Available on single sale, with other pictograms on request