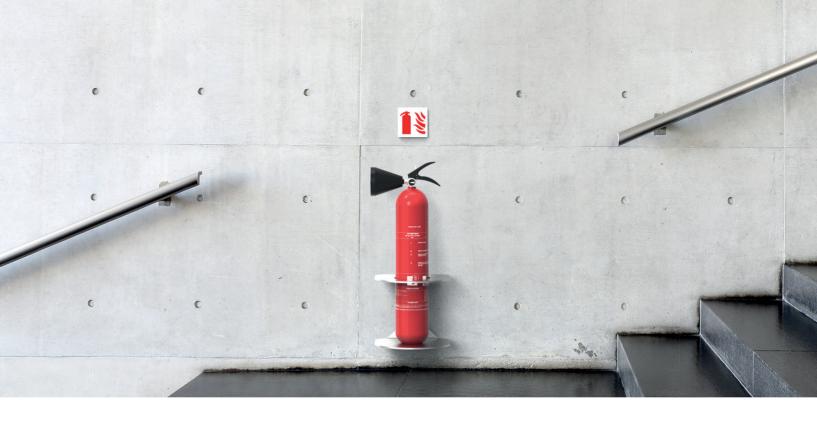

#### 2 SETUPS

WALL MOUNTED PLACED ON THE FLOOR

#### **WALL FIXATION:**

There are two holes on the back of the Plot that allow you to fix it freely to the wall. (screws not included).

ACCESSIBILITY: OPENING SYSTEM
No special handling required:

Simply lift the extinguisher out of the stand.