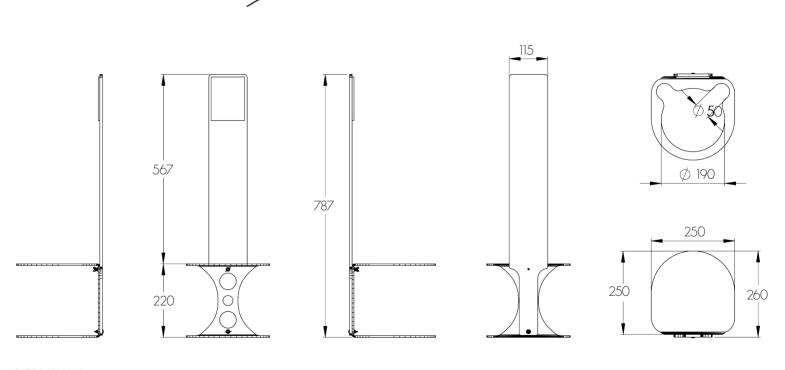

#### SIZES

HEIGHT: 220mm (787mm with totem)

WIDTH: 250mm

DEPTH: 250mm (260mm with totem)

WEIGHT: 4kg/8.82lbs (5kg/11.02lbs with totem)

# PLOT Ø190MM ELEMENTS

SIGNAGE PLATE (OPTIONAL) / 1

PLOT STRUCTURE Ø 190MM / 2

LONG TOTEM (OPTIONAL) / 3

#### LONG TOTEM

HEIGHT: 780mm WIDTH: 115mm THICKNESS: 8mm SCREWS INCLUDED

# PLOT Ø190MM TECHNICAL FILE

| FOR 1X EXTINGUISHER              | 6L/9L - 6Kg/9Kg - CO2 5Kg (subject to verification of the dimensions of the extinguisher)                                                                                                                                                                               |
|----------------------------------|-------------------------------------------------------------------------------------------------------------------------------------------------------------------------------------------------------------------------------------------------------------------------|
| TYPE OF INSTALLATION             | Wall Mounted (screws not included) - Placed on the floor                                                                                                                                                                                                                |
| ALONE STAND                      | H.220mm - W.250mm - D.250mm - Weight 4kg / 8.82lbs                                                                                                                                                                                                                      |
| STAND + TOTEM                    | H.787mm - W.250mm - D.260mm - Weight 5kg / 11.02lbs                                                                                                                                                                                                                     |
| MATERIALS                        | Steel Structure 5mm - Acrylic Glass Totem 8mm                                                                                                                                                                                                                           |
| STANDARD COLORS                  | 5 Standard Colors + 180 RAL color shades on demand (Matte, Glossy, Satin, Fine texture finishes) : epoxy powder coating                                                                                                                                                 |
| OPTIONAL SIGNAGE                 | To be fixed on the wall or on a totem pole   Choice of materials (brushed aluminum, brushed copper, brushed gold, silver mirror, red mirror, gold mirror, white PMMA, translucent PMMA, photoluminescent) Choice of pictogram to be printed, with or without fire class |
| OPTIONAL TOTEM                   | 8 mm acrylic glass   4 colors to choose from (transparent, transparent frosted, mineral & mineral frosted)                                                                                                                                                              |
| CONCEPTION, DESIGN & MANUFACTURE | France                                                                                                                                                                                                                                                                  |