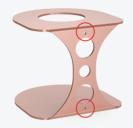

#### **WALL FIXATION:**

There are two holes on the back of the Plot that allow you to fix it freely to the wall. (screws not included).

ACCESSIBILITY: OPENING SYSTEM
No special handling required:

Simply lift the extinguisher out of the stand.