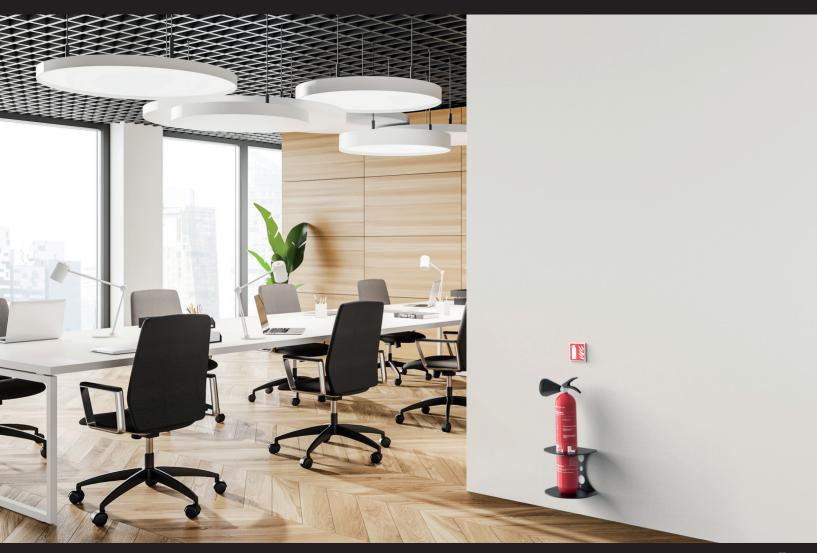

# PLOT Ø190MM **OVERVIEW**

STAND FOR 1 EXTINGUISHER
TYPE: 6L/9L OR 6KG/9KG
OR CO2 5KG (Subject to Verification: dimensions of the extinguisher)

INNER CUTTING Ø 190mm

#### 2 SETUP

WALL MOUNTED AND/OR PLACED ON THE FLOOR

#### SIZES

HEIGHT: 220mm (787mm with totem)

WIDTH: 250mm

DEPTH: 250mm (260mm with totem)

WEIGHT: 4kg/8.82lbs (5kg/11.02lbs with totem)

### PLOTS **BENEFITS**

RANGE: PT2 / PT6

The Plot ranges exits in 2 different sizes to equip all types of extinguishers.

STYLE: SOBERTY

PT2 / PT6 Plots are considered as supports for a fire extinguisher.

Type 6L/6Kg - 9L/9Kg - 2L/2Kg.

Subdued and discrete, they blend with simplicity in any environment.

5 Standard Colors + customisation thanks to the

+ 180 RAL colors available to order.

#### **SECURITY:** PROTECTION OF THE EXTINGUISHER

The 5mm thick steel of the case guarantees the safety of the fire extinguisher.

The case protects the extinguisher from:

- > Deliberate damage (vandalism)
- > Unintentional damage (shocks)