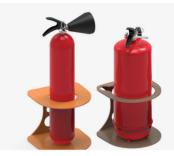

### ACCESSORIES

Totem, Wall Mounted Signage

PLOT Ø120MM **OVERVIEW** 

STAND FOR 1 EXTINGUISHERS TYPE CO2 2KG INNER CUTTING Ø 120mm

# PLOT Ø190MM **OVERVIEW**

STAND FOR 1 EXTINGUISHER
TYPE: 6L/9L OR 6KG/9KG
OR CO2 5KG (Subject to Verification: dimensions of the extinguisher)

INNER CUTTING Ø 190mm

#### **SECURITY:** PROTECTION OF THE EXTINGUISHER

The 5mm thick steel of the case guarantees the safety of the fire extinguisher.

The case protects the extinguisher from:

- > Deliberate damage (vandalism)
- > Unintentional damage (shocks)