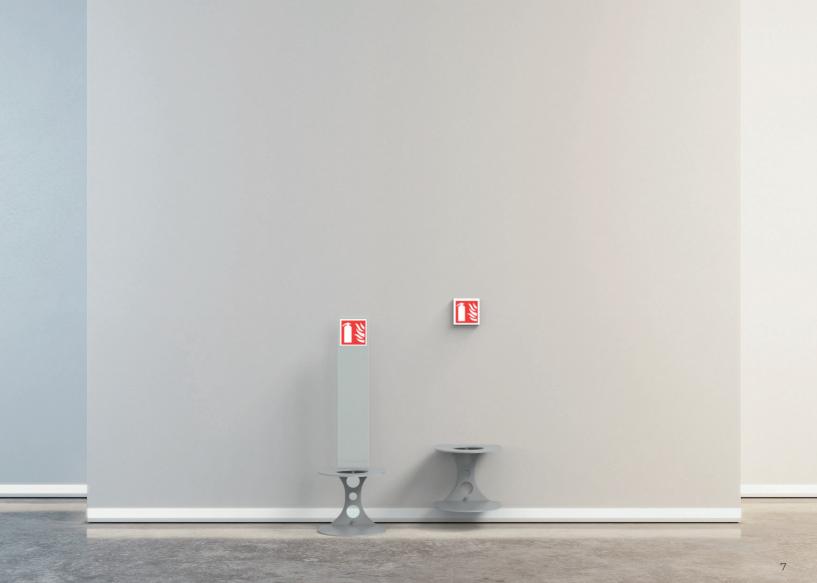

#### 2 SETUPS

WALL MOUNTED PLACED ON THE FLOOR

#### 2 SETUP

WALL MOUNTED AND/OR PLACED ON THE FLOOR

#### **WALL FIXATION:**

There are two holes on the back of the Plot that allow you to fix it freely to the wall. (screws not included).

ACCESSIBILITY: OPENING SYSTEM
No special handling required:

Simply lift the extinguisher out of the stand.