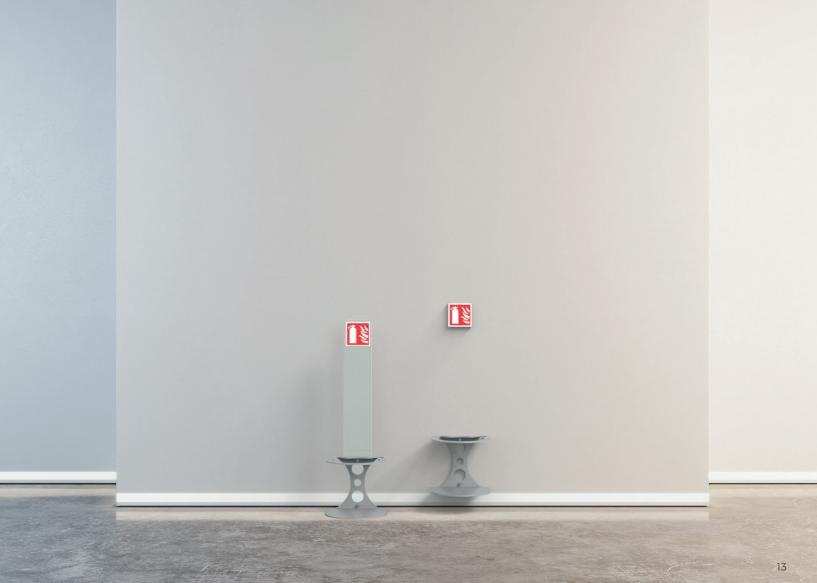

#### 2 SETUPS

WALL MOUNTED PLACED ON THE FLOOR

#### 2 SETUP

WALL MOUNTED AND/OR PLACED ON THE FLOOR

#### **WALL FIXATION:**

There are two holes on the back of the Plot that allow you to fix it freely to the wall. (screws not included).

ACCESSIBILITY: OPENING SYSTEM
No special handling required:

Simply lift the extinguisher out of the stand.

#### **EXTINGUISHER SIGNAGE PLATE**

AS A WALL INSTALLATION. IT DISCREETLY FIT THE WALL-MOUNTED FURNITURE.

 $\bigcirc R$ 

GLUED. ON A TOTEM MOUNTED ON A CABINET WHICH IS PLACED ON THE GROUND.