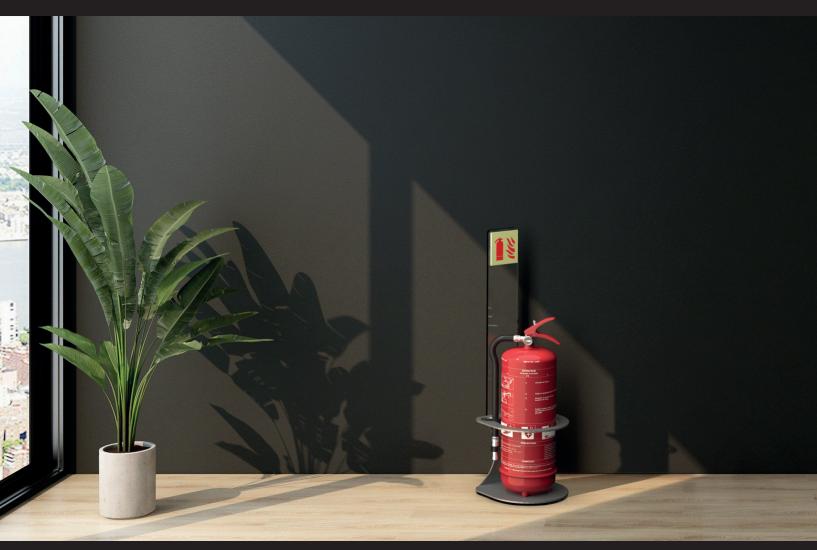

# PLOT Ø190MM **OVERVIEW**

STAND FOR 1 EXTINGUISHER
TYPE: 6L/9L OR 6KG/9KG
OR CO2 5KG (Subject to Verification: dimensions of the extinguisher)

INNER CUTTING Ø 190mm

#### 2 SETUP

WALL MOUNTED AND/OR PLACED ON THE FLOOR

# PLOT Ø190MM ELEMENTS

SIGNAGE PLATE (OPTIONAL) / 1

PLOT STRUCTURE Ø 190MM / 2

LONG TOTEM (OPTIONAL) / 3