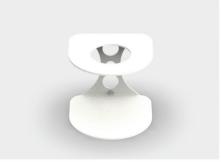

#### **SECURITY:** PROTECTION OF THE EXTINGUISHER

The 5mm thick steel of the case guarantees the safety of the fire extinguisher.

The case protects the extinguisher from:

- > Deliberate damage (vandalism)
- > Unintentional damage (shocks)

#### **WALL FIXATION:**

There are two holes on the back of the Plot that allow you to fix it freely to the wall. (screws not included).

ACCESSIBILITY: OPENING SYSTEM
No special handling required:

Simply lift the extinguisher out of the stand.