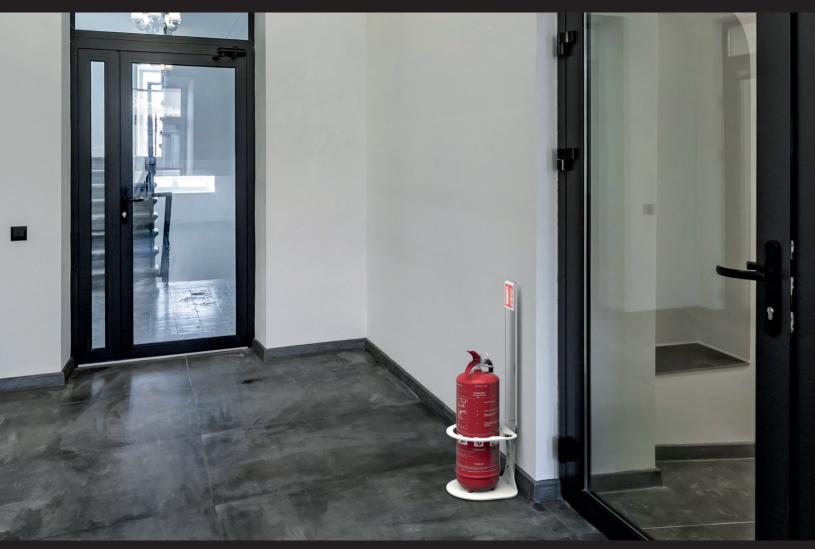

#### 2 SETUPS

WALL MOUNTED PLACED ON THE FLOOR

#### 2 SETUP

WALL MOUNTED AND/OR PLACED ON THE FLOOR

#### **WALL FIXATION:**

There are two holes on the back of the Plot that allow you to fix it freely to the wall. (screws not included).

ACCESSIBILITY: OPENING SYSTEM
No special handling required:

Simply lift the extinguisher out of the stand.