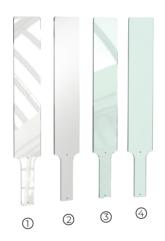

#### PMMA THICKNESS: 8MM

1/ COLORLESS TRANSPARENT
2/ COLORLESS FROSTED
3/ MINERAL TRANSPARENT
4/ MINERAL FROSTED