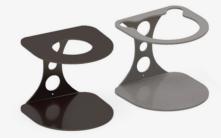

## PLOT Ø120MM ELEMENTS

SIGNAGE PLATE (OPTIONAL) / 1

PLOT STRUCTURE Ø 120MM / 2

LONG TOTEM (OPTIONAL) / 3

# PLOT Ø190MM ELEMENTS

SIGNAGE PLATE (OPTIONAL) / 1

PLOT STRUCTURE Ø 190MM / 2

LONG TOTEM (OPTIONAL) / 3