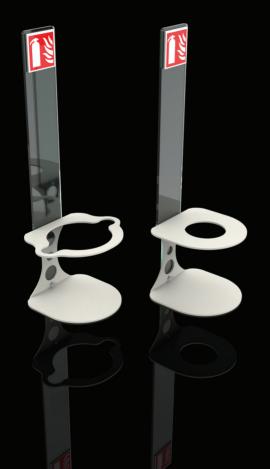

### ACCESSORIES

Totem, Wall Mounted Signage

PLOT Ø120MM **OVERVIEW** 

STAND FOR 1 EXTINGUISHERS TYPE CO2 2KG INNER CUTTING Ø 120mm

# PLOT Ø190MM **OVERVIEW**

STAND FOR 1 EXTINGUISHER
TYPE: 6L/9L OR 6KG/9KG
OR CO2 5KG (Subject to Verification: dimensions of the extinguisher)

INNER CUTTING Ø 190mm

### PLOTS **BENEFITS**

RANGE: PT2 / PT6

The Plot ranges exits in 2 different sizes to equip all types of extinguishers.

STYLE: SOBERTY

PT2 / PT6 Plots are considered as supports for a fire extinguisher.

Type 6L/6Kg - 9L/9Kg - 2L/2Kg.

Subdued and discrete, they blend with simplicity in any environment.

5 Standard Colors + customisation thanks to the

+ 180 RAL colors available to order.