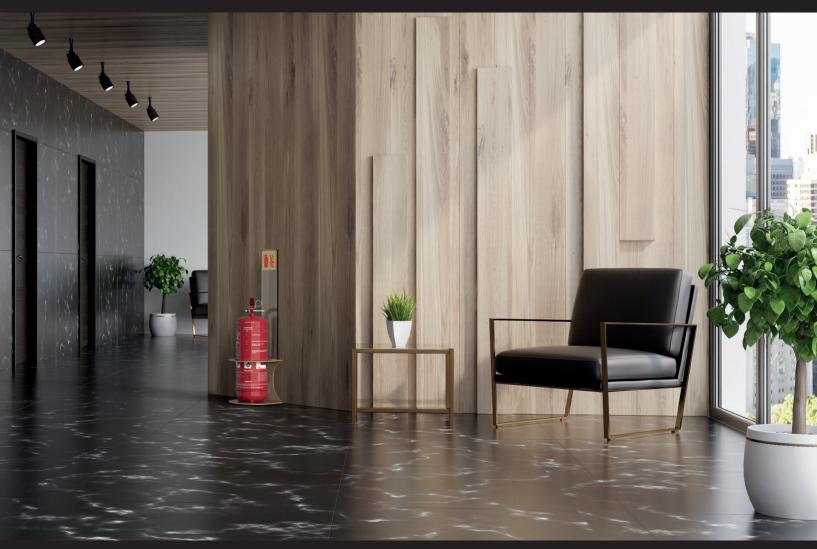

#### EXTINGUISHER TOTEM SIGN (OPTIONAL):

The Totem signage is an ideal solution to avoid placing a sign on a wall or glass surface. It is fixed directly to the back of the stand (screws included). The Totem is an essential accessory to meet the obligation of warning the presence of the fire extinguisher without damaging your walls.

#### TOTEM for signage

ONLY FOR PLOT STAND STANDING ON THE GROUND. IDEAL SOLUTION IN ORDER TO AVOID THE INSTALLATION OF A PLATE. ON THE WALL OR IN FRONT OF A GLASS SURFACE