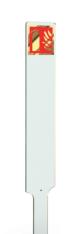

#### EXTINGUISHER TOTEM SIGN (OPTIONAL):

The Totem signage is an ideal solution to avoid placing a sign on a wall or glass surface. It is fixed directly to the back of the stand (screws included). The Totem is an essential accessory to meet the obligation of warning the presence of the fire extinguisher without damaging your walls.

#### LONG TOTEM

#### TOTEM for signage

ONLY FOR PLOT STAND STANDING ON THE GROUND. IDEAL SOLUTION IN ORDER TO AVOID THE INSTALLATION OF A PLATE. ON THE WALL OR IN FRONT OF A GLASS SURFACE

#### ACCESSOIRE CONSISTING OF:

1X SIGNAGE PLATE

1X TOTEM: COLOR OF YOUR CHOICE

SCREWS INCLUDED: 2X SCREWS/DISCS/WING NUTS

#### LONG TOTEM

HEIGHT: 780mm WIDTH: 115mm THICKNESS: 8mm SCREWS INCLUDED