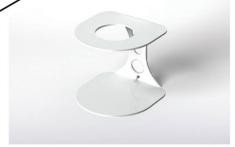

#### **PLOT STAND**

5x Standard Colors + 180 RAL Shades on order

1x material : Steel

2 versions: Cut: Ø120MM & Ø190MM

## PLOT Ø120MM ELEMENTS

SIGNAGE PLATE (OPTIONAL) / 1

PLOT STRUCTURE Ø 120MM / 2

LONG TOTEM (OPTIONAL) / 3

# PLOT Ø190MM ELEMENTS

SIGNAGE PLATE (OPTIONAL) / 1

PLOT STRUCTURE Ø 190MM / 2

LONG TOTEM (OPTIONAL) / 3