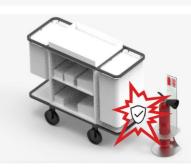

#### **WALL FIXATION:**

There are two holes on the back of the Plot that allow you to fix it freely to the wall. (screws not included).

ACCESSIBILITY: OPENING SYSTEM
No special handling required:

Simply lift the extinguisher out of the stand.

#### EXTINGUISHER TOTEM SIGN (OPTIONAL):

The Totem signage is an ideal solution to avoid placing a sign on a wall or glass surface. It is fixed directly to the back of the stand (screws included). The Totem is an essential accessory to meet the obligation of warning the presence of the fire extinguisher without damaging your walls.