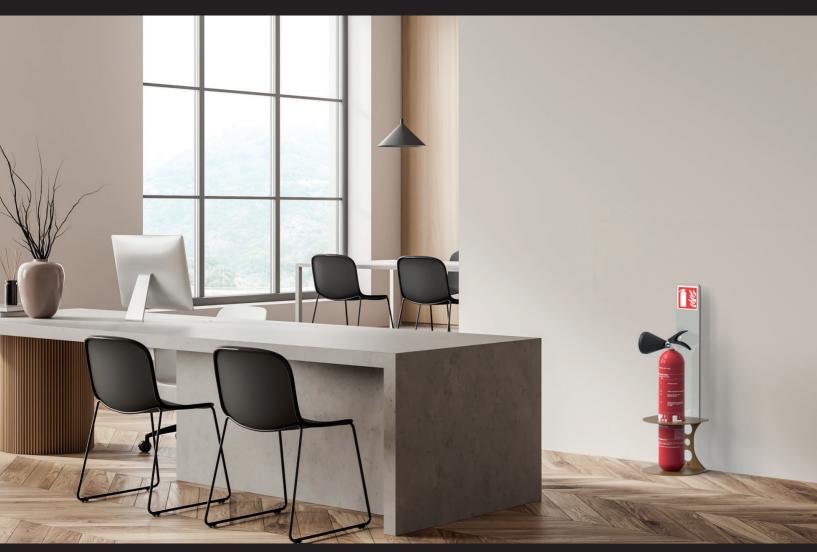

### ACCESSORIES

Totem, Wall Mounted Signage

PLOT Ø120MM **OVERVIEW** 

STAND FOR 1 EXTINGUISHERS TYPE CO2 2KG INNER CUTTING Ø 120mm

#### 2 SETUPS

WALL MOUNTED PLACED ON THE FLOOR

## PLOT Ø120MM ELEMENTS

SIGNAGE PLATE (OPTIONAL) / 1

PLOT STRUCTURE Ø 120MM / 2

LONG TOTEM (OPTIONAL) / 3